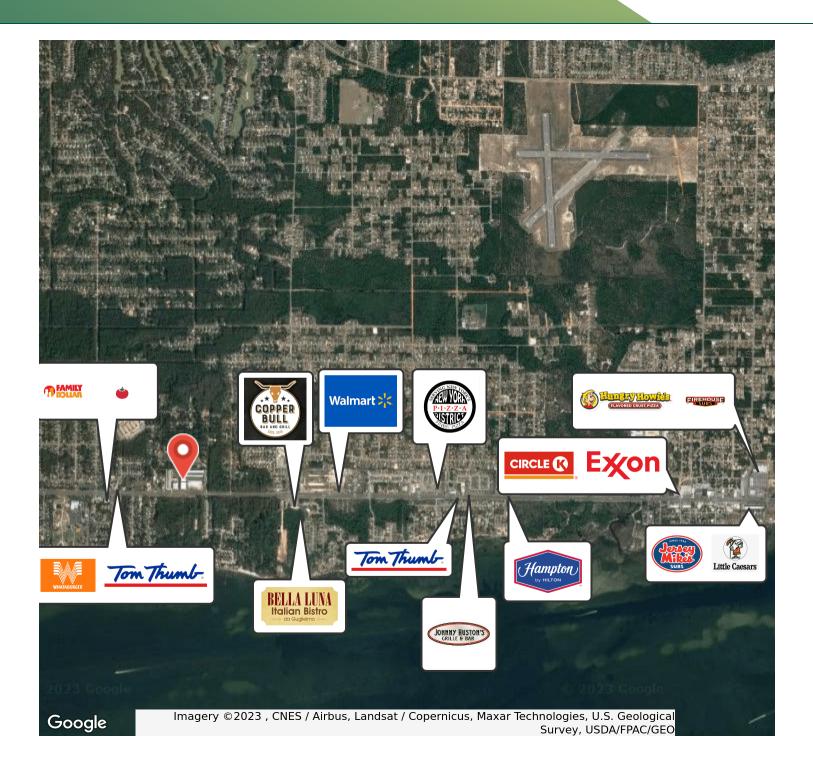

#### **PROPERTY DESCRIPTION**

Premier Commercial Group & Beck Partners are pleased to announce a new retail development opportunity at 7100 Navarre Parkway, Navarre, FL. This property comes with full access, along with a dedicated slow-down lane for West bound traffic and off-site retention. This site is perfectly situation for a free-standing drivethru user, c-store, automotive store or oil change location.

#### **OFFERING SUMMARY**

| Ground Lease/Build to Suit: |          | Call for Pricing Details |           |
|-----------------------------|----------|--------------------------|-----------|
| Lot Size:                   |          |                          | 3 Acres   |
| Building Size:              |          |                          | 26,000 SF |
| DEMOGRAPHICS                | 1 MILE   | 2 MILES                  | 3 MILES   |
| Total Households            | 1,375    | 5,302                    | 9,473     |
| Total Population            | 3,791    | 13,307                   | 21,999    |
| Average HH Income           | \$82,920 | \$81,086                 | \$77,467  |