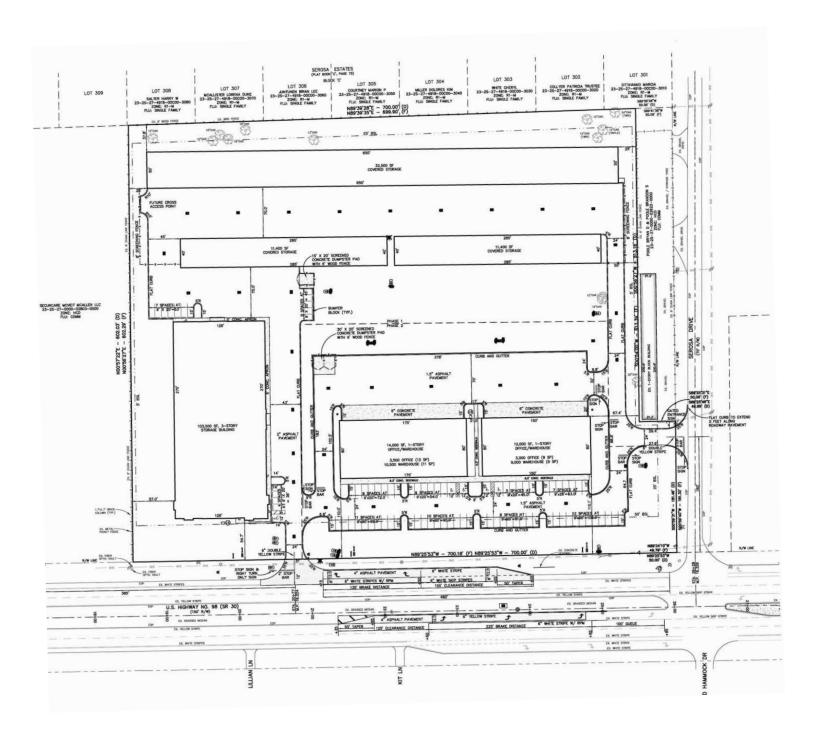

#### **PROPERTY DESCRIPTION**

Premier Commercial Group & Beck Partners are pleased to announce a new retail development opportunity at 7100 Navarre Parkway, Navarre, FL. This property comes with full access, along with a dedicated slow-down lane for West bound traffic and off-site retention. This site is perfectly situation for a free-standing drivethru user, c-store, automotive store or oil change location.

#### **PROPERTY HIGHLIGHTS**

- Perfect for Drive-Thru
- Full Access & Dedicated Slow-down Lane
- Off-Site Retention
- 3 Acres or 26,000 SF +/- of Development Opportunity

#### **OFFERING SUMMARY**

| Ground Lease/Build to Suit: |          | Call for Pricing Details |           |
|-----------------------------|----------|--------------------------|-----------|
| Lot Size:                   |          |                          | 3 Acres   |
| Building Size:              |          |                          | 26,000 SF |
| DEMOGRAPHICS                | 1 MILE   | 2 MILES                  | 3 MILES   |
| Total Households            | 1,375    | 5,302                    | 9,473     |
| Total Population            | 3,791    | 13,307                   | 21,999    |
| Average HH Income           | \$82,920 | \$81,086                 | \$77,467  |