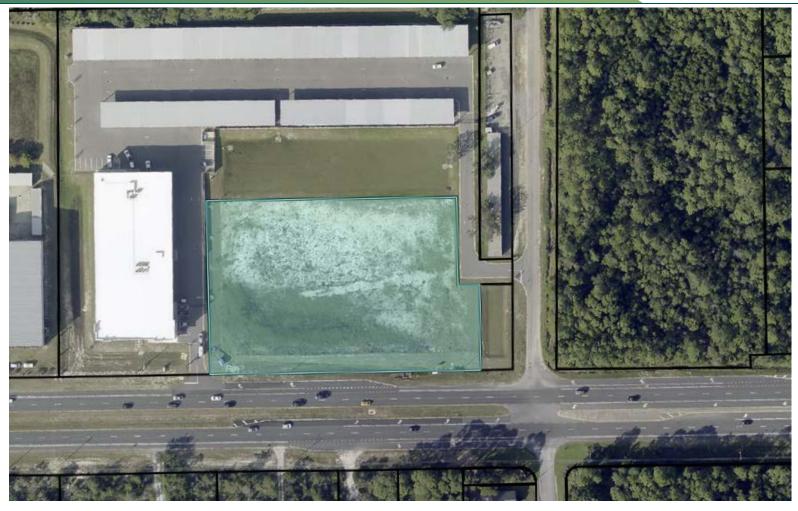

#### **PROPERTY DESCRIPTION**

Premier Commercial Group & Beck Partners are pleased to announce a new retail development opportunity at 7100 Navarre Parkway, Navarre, FL. This property comes with full access, along with a dedicated slow-down lane for West bound traffic and off-site retention. This site is perfectly situation for a free-standing drivethru user, c-store, automotive store or oil change location.

#### **PROPERTY HIGHLIGHTS**

- Perfect for Drive-Thru
- Full Access & Dedicated Slow-down Lane
- Off-Site Retention
- 3 Acres or 26,000 SF +/- of Development Opportunity

#### **OFFERING SUMMARY**

| Ground Lease/Build to Suit: |          | Call for Pricing Details |           |
|-----------------------------|----------|--------------------------|-----------|
| Lot Size:                   |          |                          | 3 Acres   |
| Building Size:              |          |                          | 26,000 SF |
| DEMOGRAPHICS                | 1 MILE   | 2 MILES                  | 3 MILES   |
| Total Households            | 1,375    | 5,302                    | 9,473     |
| Total Population            | 3,791    | 13,307                   | 21,999    |
| Average HH Income           | \$82,920 | \$81,086                 | \$77,467  |